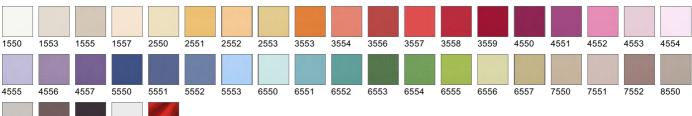

8551 8552 8553 9550 V







## Lexa

Item number: 25861

## **Technical Sheet**

Width Weight Repeat

Composition Flame retardant

Lightfastness DIN EN ISO 105-B02

Fastness to Washing 40° DIN EN ISO 105-C10

Fabric relaxing washing 40°C DIN EN ISO 6330/DIN EN ISO 5077

Fabric relaxing dry cleaning DIN EN ISO 3175-1

Rub Fastness

DIN EN ISO 105-X12

Scrub resistance Martindale
DIN EN ISO 12947-2 / DIN EN 14465-2006

Pilling DIN EN ISO 12945-2

State: 27.05.2013

Care

approx. 140 cm

approx. 250 g/m<sup>2</sup>

no repeat

100% Polyester FR

DIN 4102/B1, M1, BS 5867 TYP B, IMO Res. A471 (XII), C1

Flame-resistance is dependant of foam that is used.

note 5-6

note 4-5

warp approx. +/-1%, weft approx. +/-1 %

warp approx. +/-1%, weft approx. +/-1 %

dry: note 4-5, wet: note 4-5

approx