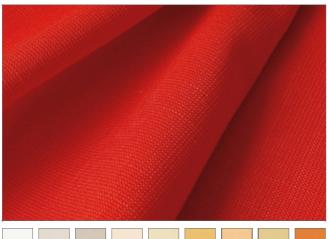

## Lexa

Item number: 25861

approx. 250 g/m<sup>2</sup>

no repeat

100% Polyester FR

DIN 4102/B1, M1, BS 5867 TYP B, IMO Res. A471 (XII), C1

Flame-resistance is dependant of foam that is used.

note 5-6

note 4-5

warp approx. +/-1%, weft approx. +/-1 %