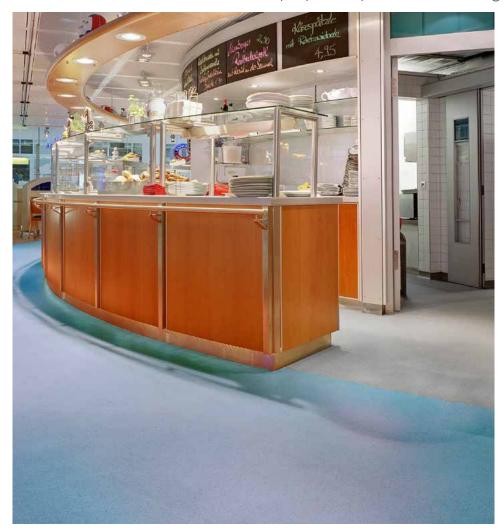

## Altro Walkway™20

Multi-purpose slip-resistant flooring in modern and traditional looks

Lupin VMI2059 WR286 / AM286 LRV 17

Roof Garden VM2000P WR262 / AM154 LRV 23

Gallery VM2011P WR62 / AM62 LRV 10

Gecko VMI2002P WR308 / AM308 LRV 18