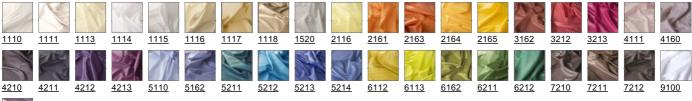

## **Desiree Chintz DELILIGHT**



Item number: 39607 Raumhöhe in 300 cm

## **Technical Sheet**

Width

Weight

Repeat

Composition

Flame retardant

Lightfastness

**DIN EN ISO 105-B02** 

Fastness to Washing 40°

**DIN EN ISO 105-C10** 

Fabric relaxing washing 40°C DIN EN ISO 6330/DIN EN ISO 5077

Fabric relaxing dry cleaning DIN EN ISO 3175-1

Care

State: 26.02.2016

approx. 300 cm approx. 77 g/m²

no repeat

100% Polyester Trevira CS

 $\operatorname{DIN}4102/\operatorname{B1},\operatorname{M1},\operatorname{BS}5867$  TYP C, IMO Res. A471 (XII), EN 13773 ,

note 4-5

note 4-5

warp approx. +/-1%, weft approx. +/-1%

warp approx. +/-1%, weft approx. +/-1%

The above technical data are average values. These values only describe the technical characteristics and the chemical compos